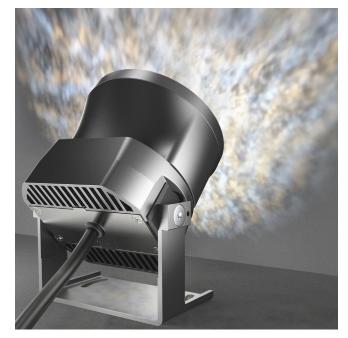

## **Product description:**

Each fixture incorporates an 8x LED light engine, one or two LV multi-channel DMX drivers and a textured glass panel optic. These can all be customised to create decorative, dynamic lit-effects tailored to suit project requirements.

Rotatable in two axes using the adjustable angle brackets. Other mounting brackets are also available including custom designs to meet project requirements.

Both integral DMX LV driver and remote AC to DC DMX driver versions are available.