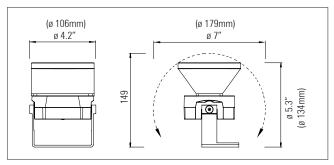

Rotatable in two axes using the adjustable angle brackets. Other mounting brackets are also available including custom designs to meet project requirements.

Both integral DMX LV driver and remote AC to DC DMX driver versions are available.