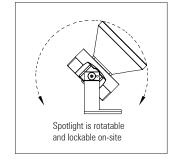

Rotatable in two axes using the adjustable angle brackets. Other mounting brackets are also available including custom designs to meet project requirements.

Both integral DMX LV driver and remote AC to DC DMX driver versions are available.