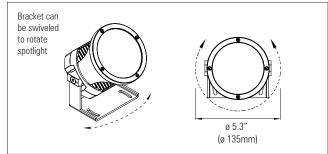

Rotatable in two axes using the adjustable angle brackets. Other mounting brackets are also available including custom designs to meet project requirements.

Both integral DMX LV driver and remote AC to DC DMX driver versions are available.