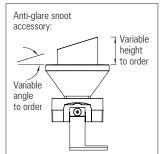

Satin black, satin white or any RAL paint colour finish.

Custom anti-glare accessories can be specified - ensuring excellent visual comfort.

Up to 800 Lumens per spotlight

| Product Code                                                                                 | IP | LED Type                                                                              | LED Colour or white LED Colour Temp.(K)                                                                                  |                                                                                                      | CRI      | Optics              | Anti-glare Snoot                                      | Fixing Type                                                  | Finish               |
|----------------------------------------------------------------------------------------------|----|---------------------------------------------------------------------------------------|--------------------------------------------------------------------------------------------------------------------------|------------------------------------------------------------------------------------------------------|----------|---------------------|-------------------------------------------------------|--------------------------------------------------------------|----------------------|
| D 100 WE<br>SYSTEM IP20<br>INTEGRAL<br>DRIVER<br>D 100 WE<br>SYSTEM<br>IP20 REMOTE<br>DRIVER | 20 | 8x LUXEON Z or CZ LEDs - custom combinations or white or colour LEDs can be specified | Specify colour / colour temp. for each of the 4 LEDs in the LED cluster array:                                           |                                                                                                      | 70<br>80 | Textured glass:     | Cut-angle:<br>0° - 75°                                | Adjustable angle                                             | Black                |
|                                                                                              |    |                                                                                       | Far Red, Deep<br>Red, Red,<br>Red-Orange,<br>Amber, PC Amber,<br>Mint, Lime, Green,<br>Cyan, Blue, Royal<br>Blue, Violet | 22=2,200k<br>27=2,700k<br>30=3,000k<br>35=3,500k<br>40=4,000k<br>50=5,000k<br>57=5,700k<br>65=6,500k | 90       | Rippled<br>Stippled | (increments<br>of 5°)<br>Height:<br>specify<br>height | Fixed angle  Custom height adjustable angle  Custom solution | White Any RAL colour |